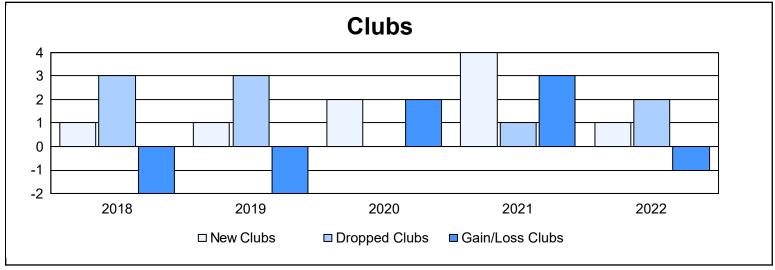

District LC 8 As of June 2022 Cumulative

| Year      | New<br>Clubs | Dropped<br>Clubs | Gain/<br>Loss<br>Clubs | New<br>Members | Charter<br>Members | Reinstate<br>Members | Transfer<br>Members | Total<br>Member<br>Added | Total<br>Members<br>Dropped | Gain/<br>Loss<br>Members |
|-----------|--------------|------------------|------------------------|----------------|--------------------|----------------------|---------------------|--------------------------|-----------------------------|--------------------------|
| 2017-2018 | 1            | 3                | -2                     | 276            | 34                 | 8                    | 2                   | 320                      | 307                         | 13                       |
| 2018-2019 | 1            | 3                | -2                     | 194            | 23                 | 8                    | 4                   | 229                      | 393                         | -164                     |
| 2019-2020 | 2            | 0                | 2                      | 223            | 57                 | 17                   | 2                   | 299                      | 258                         | 41                       |
| 2020-2021 | 4            | 1                | 3                      | 220            | 127                | 20                   | 5                   | 372                      | 454                         | -82                      |
| 2021-2022 | 1            | 2                | -1                     | 208            | 36                 | 21                   | 10                  | 275                      | 407                         | -132                     |
| Average   | 2            | 2                | 0                      | 224            | 55                 | 15                   | 5                   | 299                      | 364                         | -65                      |