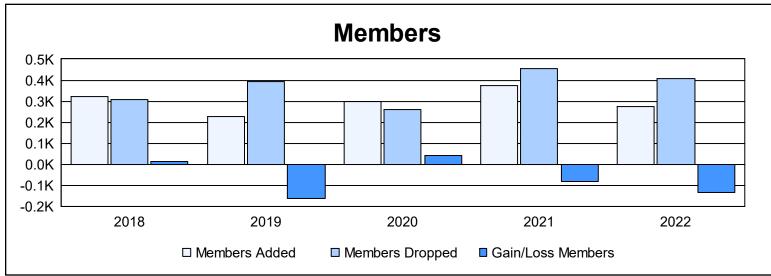

District LC 8 As of June 2022 Cumulative

| Year      | New<br>Clubs | Dropped<br>Clubs | Gain/<br>Loss<br>Clubs | New<br>Members | Charter<br>Members | Reinstate<br>Members | Transfer<br>Members | Total<br>Member<br>Added | Total<br>Members<br>Dropped | Gain/<br>Loss<br>Members |
|-----------|--------------|------------------|------------------------|----------------|--------------------|----------------------|---------------------|--------------------------|-----------------------------|--------------------------|
| 2017-2018 | 1            | 3                | -2                     | 276            | 34                 | 8                    | 2                   | 320                      | 307                         | 13                       |
| 2018-2019 | 1            | 3                | -2                     | 194            | 23                 | 8                    | 4                   | 229                      | 393                         | -164                     |
| 2019-2020 | 2            | 0                | 2                      | 223            | 57                 | 17                   | 2                   | 299                      | 258                         | 41                       |
| 2020-2021 | 4            | 1                | 3                      | 220            | 127                | 20                   | 5                   | 372                      | 454                         | -82                      |
| 2021-2022 | 1            | 2                | -1                     | 208            | 36                 | 21                   | 10                  | 275                      | 407                         | -132                     |
| Average   | 2            | 2                | 0                      | 224            | 55                 | 15                   | 5                   | 299                      | 364                         | -65                      |